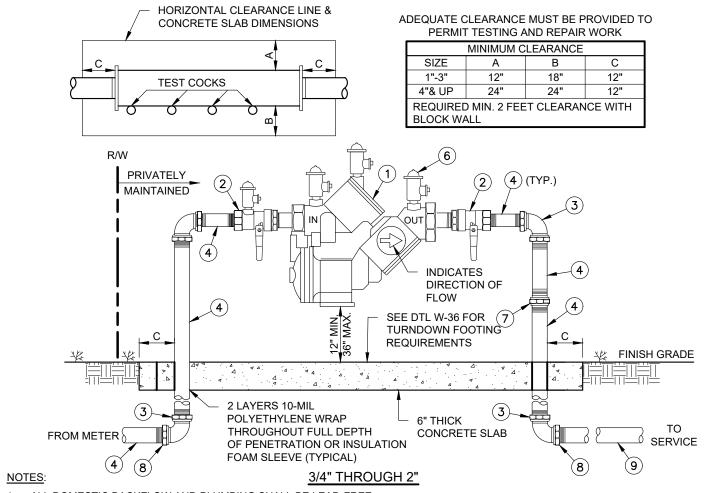

- 1. ALL DOMESTIC BACKFLOW AND PLUMBING SHALL BE LEAD-FREE
- LOCATED THE ASSEMBLY A MINIMUM 1' PAST THE METER BOX. OTHER LOCATIONS MUST BE APPROVED BY THE DISTRICT INSPECTOR PRIOR TO INSTALLATION.
- BOTTOM OF UNIT SHALL BE NO LESS THAN 12-INCHES AND NO MORE THAN 36-INCHES ABOVE FINISHED GRADE OF THE SURROUNDING GROUND.
- THE DEVICE MUST BE INSPECTED AND TESTED IMMEDIATELY AFTER INSTALLATION. CONTACT DISTRICT FOR INSPECTION & TESTING.
- CONCRETE THRUST BLOCK AND/OR ABOVE GROUND SLAB REQUIRE INSPECTION BEFORE CONCRETE IS POURED.
- 6. MATERIALS SHALL BE SELECTED FROM THE APPROVED MATERIALS LIST.
- 7. USE ONLY TEFLON TAPE FOR PIPE THREADS.
- 8. PIPING SHALL BE PAINTED PER THE APPROVED MATERIALS LIST.
- 9. BRASS PLUGS ARE TO BE USED.
- 10. CONCRETE SHALL HAVE #4 @ 12" OC EW MIN. CONCRETE SHALL BE CLASS 560-C-3250.

| ITEM | EACH | DESCRIPTION                                | SPEC.                                 | REMARKS                           |
|------|------|--------------------------------------------|---------------------------------------|-----------------------------------|
| 1    | 1    | REDUCED PRESSURE PRINCIPLE BACKFLOW DEVICE | PER STANDARD TECHNICAL SPECIFICATIONS | MUST BE STATE & UPC APPROVED TYPE |
| 2    | 2    | BALL VALVE                                 | BRONZE INTERNAL                       | UPC APPROVED (BALL VALVE)         |
| 3    | 4    | 90° ELBOW, BRASS OR COPPER                 | THREADED BRASS                        | COPPER TYPE L, HARD               |
| 4    | 2    | RISER AND NIPPLES, BRASS OR COPPER         | THREADED BRASS                        | WITH THREADED BRASS UNIONS        |
| 6    | 1    | BRASS PLUG / TEST PORT                     |                                       |                                   |
| 7    | 1    | THREADED BRASS UNION OR COPPER UNION       |                                       |                                   |
| 8    | 2    | BRASS OR COPPER MALE ADAPTOR               |                                       | FEMALE THREADED x MALE SLIP       |
| 9    | 1    | P.V.C. PIPING                              |                                       | SCHEDULE AS REQUIRED              |
|      |      |                                            |                                       |                                   |

BACKFLOW PREVENTION
ASSEMBLY (3/4" THROUGH 2")
ABOVE GROUND INSTALLATION

STD. DWG. NO.

W-21B