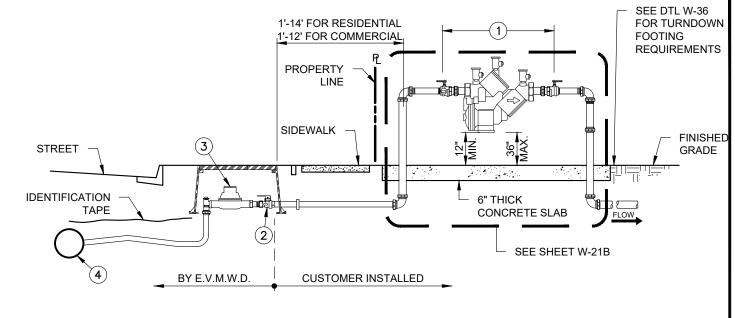

## NOTES:

- 1. ALL DOMESTIC BACKFLOW AND PLUMBING SHALL BE LEAD-FREE.
- 2. LOCATE THE ASSEMBLY A MINIMUM 1' PAST THE METER BOX. OTHER LOCATIONS MUST BE APPROVED BY THE DISTRICT INSPECTOR PRIOR TO INSTALLATION.
- 3. THE BACKFLOW PREVENTER ASSEMBLY SHALL CONSIST OF AN APPROVED REDUCED PRESSURE OR DOUBLE DETECTOR CHECK VALVE IN ACCORDANCE WITH THE STANDARD SPECIFICATIONS. THE ASSEMBLIES SHALL BE SUITABLE FOR SUPPLY PRESSURES.
- 4. THE BACKFLOW ASSEMBLY SHALL BE OF BRONZE CONSTRUCTION WITH ALL CONNECTIONS ON THE UNIT TO BE THREADED BRASS OR SWEATED COPPER MATERIAL FOR 3/4" THROUGH 2"; 2 1/2" AND ABOVE SHALL HAVE FLANGED FITTINGS TOGETHER WITH STAINLESS STEEL NUTS AND BOLTS.
- 5. LOCATION AND INSTALLATION SHALL BE PER PLAN AS SUBMITTED TO AND ACCEPTED BY THE DISTRICT.
- 6. ALL ASSEMBLIES 2 1/2" AND LARGER TO BE INSTALLED SHALL BE EQUIPPED WITH RESILIENT WEDGE GATE VALVES.
- 7. CLEARANCES ARE SHOWN, EXCEPT THAT LATERAL CLEARANCES SHALL BE 12-INCHES MINIMUM EACH DIRECTION.
- 8. ASSEMBLIES SHALL NOT BE LOCATED IN AREAS SUBJECT TO FLOODING.
- 9. ONLY SECURITY ENCLOSURES PROVIDING ADEQUATE CLEARANCES AND FULL VIEW OF ASSEMBLY SHALL BE PERMITTED.
- 10. LANDSCAPING OR CONSTRUCTION AROUND ASSEMBLY SHALL PERMIT AN UNOBSTRUCTED VIEW FROM AT LEAST ONE PUBLIC VANTAGE POINT.
- 11. FINAL INSPECTION AND ACCEPTANCE TEST SHALL BE PROVIDED BY DISTRICT BACKFLOW INSPECTOR.
- 12. NO CONNECTIONS OR TEES ARE PERMITTED BETWEEN METER AND BACKFLOW PREVENTER.
- 13. SIZES 3" AND LARGER SHALL HAVE ADDITIONAL PIPE SUPPORT.
- 14. SIZES 3/4" THROUGH 2" SHALL HAVE (1) UNION PLACED ON DOWNSTREAM CUSTOMER PIPING.
- 15. BACKFLOW ASSEMBLY TO BE THE SAME SIZE OR ONE SIZE LARGER THAN METER.
- 16. MATERIALS SHALL BE SELECTED FROM THE APPROVED MATERIALS LIST.
- 17. BRASS PLUGS ARE TO BE USED.
- 18. CONCRETE SHALL HAVE #4 @ 12" OC EW MIN. CONCRETE SHALL BE CLASS 560-C-3250.

| ITEM  | DESCRIPTION                           |    |      |      |                                 |                       |               |
|-------|---------------------------------------|----|------|------|---------------------------------|-----------------------|---------------|
| 1     | ACCEPTED BACKFLOW PREVENTION ASSEMBLY |    |      |      |                                 |                       |               |
| 2     | BALL VALVE (CUSTOMER SERVICE VALVE)   |    |      |      |                                 |                       |               |
| 3     | SERVICE METER                         |    |      |      |                                 |                       |               |
| 4     | WATER MAIN                            |    |      |      |                                 |                       |               |
|       | SION                                  | BY | APPR | DATE | ÷                               |                       | STD. DWG. NO. |
| REV 1 | REV 1 MO                              |    |      |      | 煮 ELSINORE                      | BACKFLOW PREVENTION   |               |
|       |                                       |    |      |      |                                 | ASSEMBLY ABOVE GROUND | W-21A         |
|       |                                       |    |      |      | MUNICIPAL WATER DISTRICT        |                       |               |
|       |                                       |    |      |      | Pobalaan - 06/22/2023           | INSTALLATION          |               |
|       |                                       |    |      |      | PARAG KALARIA R.C.E. 83927 DATE | ·····                 |               |