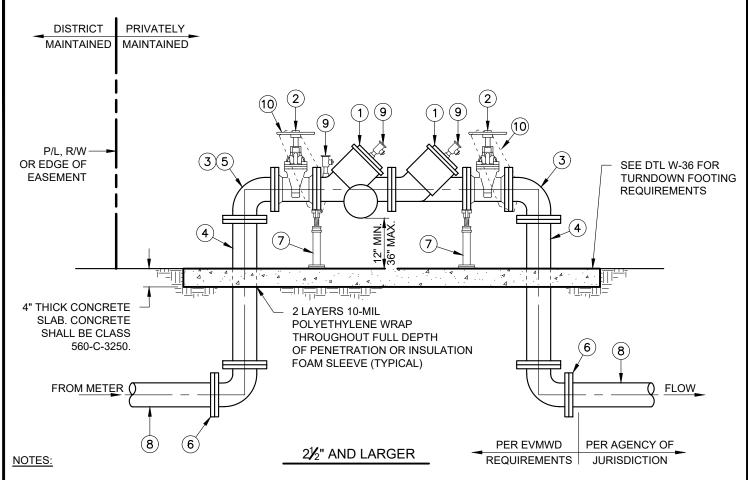

- 1. ALL DOMESTIC BACKFLOW AND PLUMBING SHALL BE LEAD-FREE.
- 2. LOCATE THE ASSEMBLY A MINIMUM 1' PAST THE METER BOX. OTHER LOCATIONS MUST BE APPROVED BY THE DISTRICT INSPECTOR PRIOR TO INSTALLATION.
- 3. PLACE BOTTOM OF UNIT A MINIMUM OF 12-INCHES AND NOT MORE THAN 36-INCHES ABOVE FINISH GRADE OF THE SURROUNDING GROUND.
- 4. THE DEVICE MUST BE INSPECTED AND TESTED IMMEDIATELY AFTER INSTALLATION. CONTACT DISTRICT FOR INSPECTION & TESTING.
- 5. CONCRETE THRUST BLOCK AND/OR ABOVE GROUND SLAB REQUIRE INSPECTION BEFORE CONCRETE IS POURED. CONCRETE SLAB DIMENSION SHALL BE IN ACCORDANCE WITH CLEARANCE REQUIREMENTS ON W-21B.
- 6. MATERIALS SHALL BE SELECTED FROM THE APPROVED MATERIALS LIST.
- 7. PIPING SHALL BE PAINTED BLUE FOR POTABLE WATER AND PURPLE FOR RECYCLED WATER.

| ITEM | EACH | DESCRIPTION                                | SPEC.                                 | REMARKS                           |
|------|------|--------------------------------------------|---------------------------------------|-----------------------------------|
| 1    | 2    | REDUCED PRESSURE PRINCIPLE BACKFLOW DEVICE | PER STANDARD TECHNICAL SPECIFICATIONS | MUST BE STATE & UPC APPROVED TYPE |
| 2    | 2    | FLANGED RESILIENT WEDGE GATE VALVE         | PER STANDARD TECHNICAL SPECIFICATIONS | SEE APPROVED MATERIALS LIST       |
| 3    | 2    | 90° ELBOW                                  | PER STANDARD TECHNICAL SPECIFICATIONS | DUCTILE IRON                      |
| 4    | 2    | FLANGED RISER PIPE                         | PER STANDARD TECHNICAL SPECIFICATIONS | DUCTILE IRON SPOOLS               |
| 5    | 1    | ANGLE PRESSURE REDUCING VALVE              | SEE APPROVED MATERIALS LIST           | FOR PRESSURE IN EXCESS OF 100 PSI |
| 6    | 2    | FLG x FLG 90° ELBOW                        | PER STANDARD TECHNICAL SPECIFICATIONS | DUCTILE IRON                      |
| 7    | 2    | ADJUSTABLE PIPE SUPPORT                    | SEE APPROVED MATERIALS LIST           |                                   |
| 8    | L.F. | DUCTILE IRON PIPING                        | PER STANDARD TECHNICAL SPECIFICATIONS | SIZE AS REQUIRED                  |
| 9    | 4    | BRASS PLUGS                                |                                       | AS REQUIRED BY DISTRICT           |
| 10   | 2    | 1 3/8" ZINC PLATED CHAIN                   | LENGTH AS REQUIRED                    | TO SECURE VALVE                   |

BACKFLOW PREVENTION
ASSEMBLY (2½" AND LARGER)
ABOVE GROUND INSTALLATION

STD. DWG. NO.

W-21C