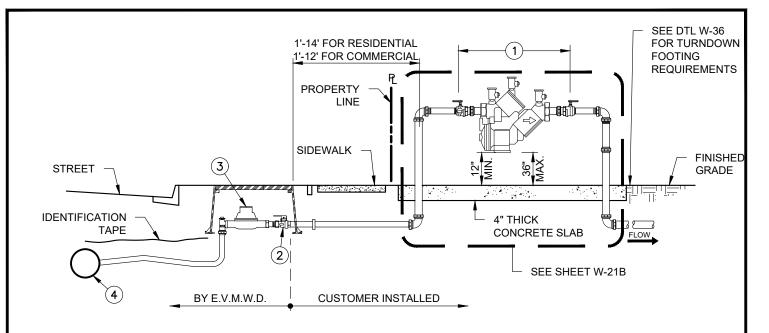

## NOTES:

- 1. ALL DOMESTIC BACKFLOW AND PLUMBING SHALL BE LEAD-FREE.
- 2. LOCATE THE ASSEMBLY A MINIMUM 1' PAST THE METER BOX. OTHER LOCATIONS MUST BE APPROVED BY THE DISTRICT INSPECTOR PRIOR TO INSTALLATION.
- 3. THE BACKFLOW PREVENTER ASSEMBLY SHALL CONSIST OF AN APPROVED REDUCED PRESSURE OR DOUBLE DETECTOR CHECK VALVE IN ACCORDANCE WITH THE STANDARD SPECIFICATIONS. THE ASSEMBLIES SHALL BE SUITABLE FOR SUPPLY PRESSURES.
- 4. THE BACKFLOW ASSEMBLY SHALL BE OF BRONZE CONSTRUCTION WITH ALL CONNECTIONS ON THE UNIT TO BE THREADED BRASS OR SWEATED COPPER MATERIAL FOR 3/4" THROUGH 2"; 2 1/2" AND ABOVE SHALL HAVE FLANGED FITTINGS TOGETHER WITH STAINLESS STEEL NUTS AND BOLTS.
- 5. LOCATION AND INSTALLATION SHALL BE PER PLAN AS SUBMITTED TO AND ACCEPTED BY THE DISTRICT.
- 6. ALL ASSEMBLIES 2 1/2" AND LARGER TO BE INSTALLED SHALL BE EQUIPPED WITH RESILIENT WEDGE GATE VALVES.
- 7. CLEARANCES ARE SHOWN, EXCEPT THAT LATERAL CLEARANCES SHALL BE 12-INCHES MINIMUM EACH DIRECTION.
- 8. ASSEMBLIES SHALL NOT BE LOCATED IN AREAS SUBJECT TO FLOODING.
- 9. ONLY SECURITY ENCLOSURES PROVIDING ADEQUATE CLEARANCES AND FULL VIEW OF ASSEMBLY SHALL BE PERMITTED.
- 10. LANDSCAPING OR CONSTRUCTION AROUND ASSEMBLY SHALL PERMIT AN UNOBSTRUCTED VIEW FROM AT LEAST ONE PUBLIC VANTAGE POINT.
- 11. FINAL INSPECTION AND ACCEPTANCE TEST SHALL BE PROVIDED BY DISTRICT BACKFLOW INSPECTOR.
- 12. NO CONNECTIONS OR TEES ARE PERMITTED BETWEEN METER AND BACKFLOW PREVENTER.
- 13. SIZES 3" AND LARGER SHALL HAVE ADDITIONAL PIPE SUPPORT.
- 14. SIZES 3/4" THROUGH 2" SHALL HAVE (1) UNION PLACED ON DOWNSTREAM CUSTOMER PIPING.
- 15. BACKFLOW ASSEMBLY TO BE THE SAME SIZE OR ONE SIZE LARGER THAN METER.
- 16. MATERIALS SHALL BE SELECTED FROM THE APPROVED MATERIALS LIST.
- 17. BRASS PLUGS ARE TO BE USED.
- 18. CONCRETE SHALL BE CLASS 560-C-3250.

| ITEM | DESCRIPTION                           |
|------|---------------------------------------|
| 1    | ACCEPTED BACKFLOW PREVENTION ASSEMBLY |
| 2    | BALL VALVE (CUSTOMER SERVICE VALVE)   |
| 3    | SERVICE METER                         |
| 4    | WATER MAIN                            |