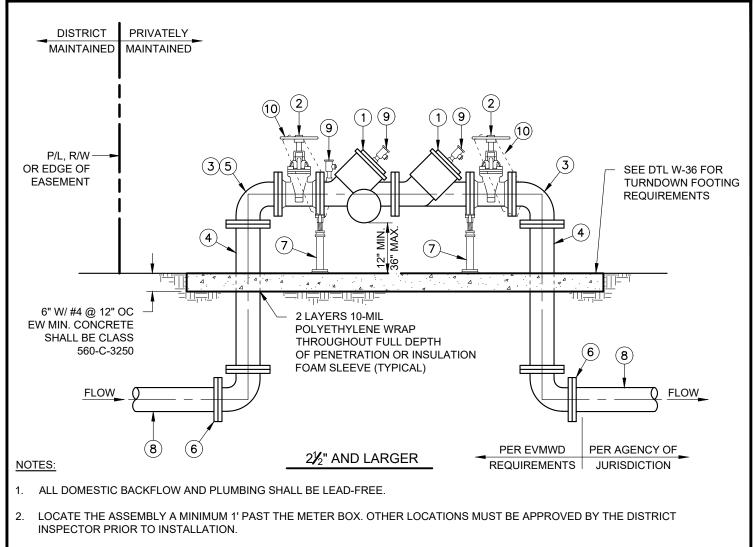

- 3. PLACE BOTTOM OF UNIT A MINIMUM OF 12-INCHES AND NOT MORE THAN 36-INCHES ABOVE FINISH GRADE OF THE SURROUNDING GROUND.
- 4. THE DEVICE MUST BE INSPECTED AND TESTED IMMEDIATELY AFTER INSTALLATION. CONTACT DISTRICT FOR INSPECTION & TESTING.
- 5. CONCRETE THRUST BLOCK AND/OR ABOVE GROUND SLAB REQUIRE INSPECTION BEFORE CONCRETE IS POURED. CONCRETE SLAB DIMENSION SHALL BE IN ACCORDANCE WITH CLEARANCE REQUIREMENTS ON W-21B.
- 6. MATERIALS SHALL BE SELECTED FROM THE APPROVED MATERIALS LIST.
- 7. PIPING SHALL BE PAINTED BLUE FOR POTABLE WATER AND PURPLE FOR RECYCLED WATER.

| ITEM | EACH    | DESCRIPTION                                |  |  |                                            |              | SPEC.                                                                                                     | REMARKS                           |                               |
|------|---------|--------------------------------------------|--|--|--------------------------------------------|--------------|-----------------------------------------------------------------------------------------------------------|-----------------------------------|-------------------------------|
| 1    | 2       | REDUCED PRESSURE PRINCIPLE BACKFLOW DEVICE |  |  |                                            |              | STANDARD TECHNICAL SPECIFICATIONS                                                                         | MUST BE STATE & UPC APPROVED TYPE |                               |
| 2    | 2       | FLANGED RESILIENT WEDGE GATE VALVE         |  |  |                                            |              | R STANDARD TECHNICAL SPECIFICATIONS                                                                       | SEE APPROVED MATERIALS LIST       |                               |
| 3    | 2       | 90° ELBOW                                  |  |  |                                            |              | R STANDARD TECHNICAL SPECIFICATIONS                                                                       | DUCTILE IRON                      |                               |
| 4    | 2       | FLANGED RISER PIPE                         |  |  |                                            |              | R STANDARD TECHNICAL SPECIFICATIONS                                                                       | DUCTILE IRON SPOOLS               |                               |
| 5    | 1       | ANGLE PRESSURE REDUCING VALVE              |  |  |                                            |              | E APPROVED MATERIALS LIST                                                                                 | FOR PRESSURE IN EXCESS OF 100 PSI |                               |
| 6    | 2       | FLG x FLG 90° ELBOW                        |  |  |                                            |              | R STANDARD TECHNICAL SPECIFICATIONS                                                                       | DUCTILE IRON                      |                               |
| (7)  | 2       | ADJUSTABLE PIPE SUPPORT                    |  |  |                                            |              | E APPROVED MATERIALS LIST                                                                                 |                                   |                               |
| 8    | L.F.    | P.V.C. OR DUCTILE IRON PIPING              |  |  |                                            |              | R STANDARD TECHNICAL SPECIFICATIONS                                                                       | SIZE AS REQUIRED                  |                               |
| 9    | 4       | BRASS PLUGS                                |  |  |                                            |              |                                                                                                           | AS REQUIRED BY DISTRICT           |                               |
| 10   | 2       | 1 3/8" ZINC PLATED CHAIN                   |  |  |                                            |              | LENGTH AS REQUIRED                                                                                        | TO SECURE VALVE                   |                               |
| R    | EVISION | BY APPR DATE                               |  |  | WUNICIPAL WATER DISTRICT<br>Balanze 5/23/2 | 2024<br>DATE | BACKFLOW PREVENTION<br>ASSEMBLY (2 <sup>1</sup> / <sub>2</sub> " AND LARGER)<br>ABOVE GROUND INSTALLATION |                                   | <u>std. dwg. no.</u><br>W-21C |