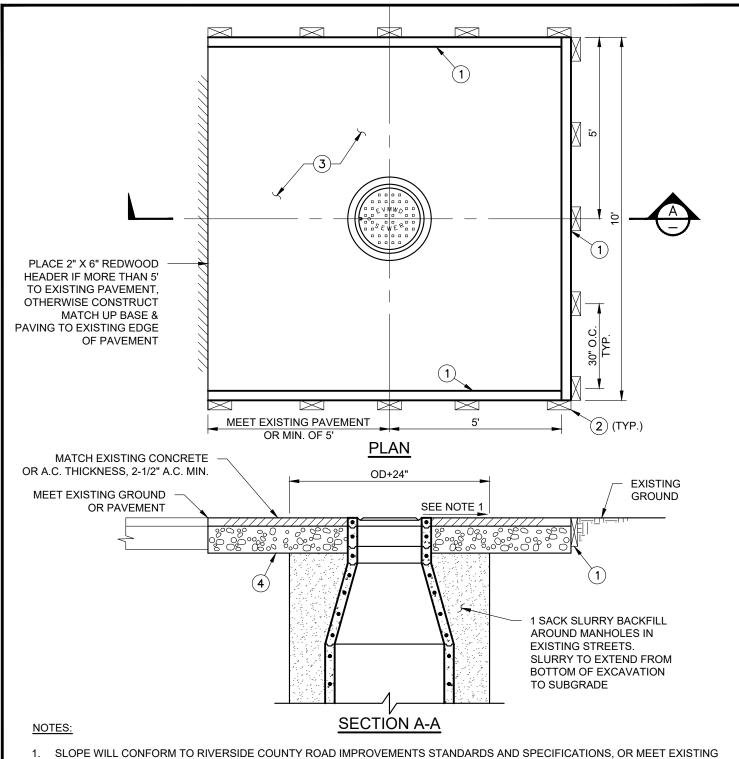

- SLOPE WILL CONFORM TO RIVERSIDE COUNTY ROAD IMPROVEMENTS STANDARDS AND SPECIFICATIONS, OR MEET EXISTING CONDITIONS AS DIRECTED BY ENGINEER.
- 2. MATERIALS SHALL BE SELECTED FROM THE APPROVED MATERIALS LIST.

| ITEM | DESCRIPTION                                                  |  |  |
|------|--------------------------------------------------------------|--|--|
| 1    | 2"x6" REDWOOD HEADERS IF REQUIRED BY ENGINEER OR AS DIRECTED |  |  |
| 2    | 2"x4"x18" STAKES (3 PER SIDE) AT 30" O.C.                    |  |  |
| 3    | AREA TO BE PAVED                                             |  |  |
| 4    | 6" OF 3/4" CLASS 2 CRUSHED AGGREGATE BASE                    |  |  |

PAVING DETAIL AROUND MANHOLES

STD. DWG. NO.

S-10