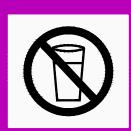

## RECYCLED WATER IRRIGATION

DO NOT DRINK

NO TOME EL AGUA

WASH HANDS AFTER CONTACTING
LAVESE SUS MANOS DESPUES DE USAR

## **SPECIFICATIONS**

SIZE: 18"x18" WITH STANDARD RADIUS CORNERS.

MATERIAL: 0.063 ALUMINUM WITH 3M ENG. GRADE REFLECTIVE SHEETING

AND ANTI-GRAFFITI PROTECTIVE COATING.

COLOR: PURPLE WITH WHITE LETTERS AND BLACK SYMBOL.

PLACEMENT: INSTALL AT A MINIMUM OF 7' FROM BOTTOM OF SIGN TO GRADE.

INSTALL USING 2" SQ. METAL POSTS OR ATTACH TO LIGHT POSTS. FOLLOW ALL LOCAL CODES FOR SIGN PLACEMENT AND INSTALLATION.

| REVISION | BY | APPR | DATE |
|----------|----|------|------|
|          |    |      |      |
|          |    |      |      |
|          |    |      |      |
|          |    |      |      |
|          |    |      |      |
|          |    |      |      |

RECYCLED WATER SIGN SPECIFICATIONS

STD. DWG. NO.

RW-4