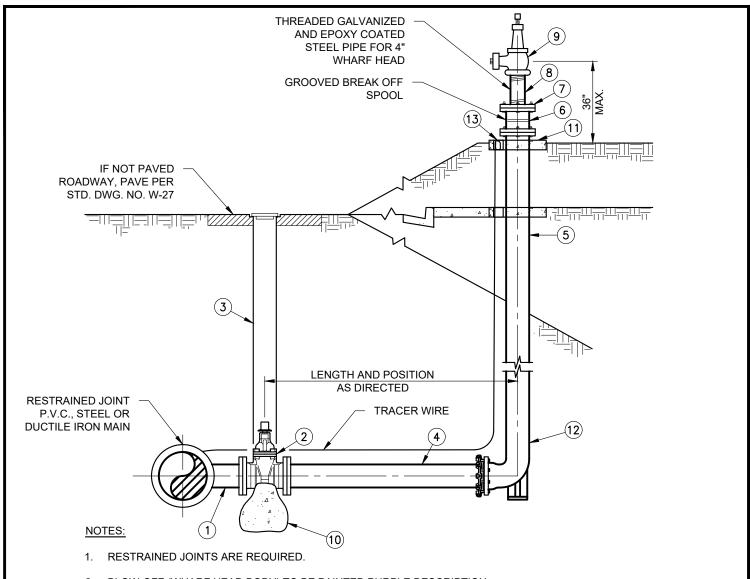

2. BLOW-OFF (WHARF HEAD BODY) TO BE PAINTED PURPLE DESCRIPTION

| ITEM | EACH | DESCRIPTION                              | SPEC.                             | REMARKS                                                                                                                             |
|------|------|------------------------------------------|-----------------------------------|-------------------------------------------------------------------------------------------------------------------------------------|
| 1    | 1    | STD. 6" TEE BRANCH                       | D.I. FLG ON 6" BRANCH             |                                                                                                                                     |
| 2    | 1    | 6" GATE VALVE                            | SEE W-13 AND W-14                 | RESILIENT WEDGE, FLGxFLG                                                                                                            |
| 3    | 1    | 8" VALVE WELL AND CAP                    | SEE W-13 (LABELED RECYCLED WATER) | PAINTED PURPLE                                                                                                                      |
| 4    | 1    | 6" PIPE BLOWOFF RUN                      | STD. DWG. W-7                     | RESTRAINED JOINT                                                                                                                    |
| 5    | 1    | 6" STD. FIRE HYDRANT BURY                |                                   | 6 HOLE FLG x FLG                                                                                                                    |
|      |      | 6" SPOOL FL x FL (DI)                    |                                   | (VARIABLE HEIGHT)                                                                                                                   |
| 6    | 1    | 6" GROOVED BREAK OFF SPOOL               | 6", 6 HOLE, FLxFL, SEE W-7        | SPOOL ABOVE SURFACE, PAINTED, NUTS ON<br>TOP OF FLANGE, DAMAGE 2 OPPOSITE FACING<br>THREADED ENDS TO ENSURE INABILITY OF<br>REMOVAL |
| 7    | 1    | 6"x4" COMPANION FLANGE                   | 6", 6 HOLE, FLxFL                 | BLACK IRON COMPANION FLANGE, PAINTED                                                                                                |
| 8    | 1    | 4" PIPE WITH INTERIOR EPOXY LINED COATED | GALVANIZED, 4" M.I.P. x M.I.P.    | PAINTED PURPLE                                                                                                                      |
| 9    | 1    | 4" ANGLE FIRE PLUG VALVE                 | 4" x 2 1/2"                       | PAINTED PURPLE (WHARF HEAD)                                                                                                         |
| 10   | -    | VALVE SUPPORT BLOCK                      | STD. DWG. W-15                    |                                                                                                                                     |
| 11)  | 1    | 560 C3250 CONCRETE PAD                   | 4'x4'x4"DEEP                      |                                                                                                                                     |
| 12   | 1    | 6" DIA. 90° BASE ELBOW, SHORT RADIUS     | FLxMJ OR FLxFL                    | VARIABLE HEIGHT.                                                                                                                    |
| (13) | 1    | TRACER BOX                               | SEE APPROVED MATERIALS LIST       |                                                                                                                                     |